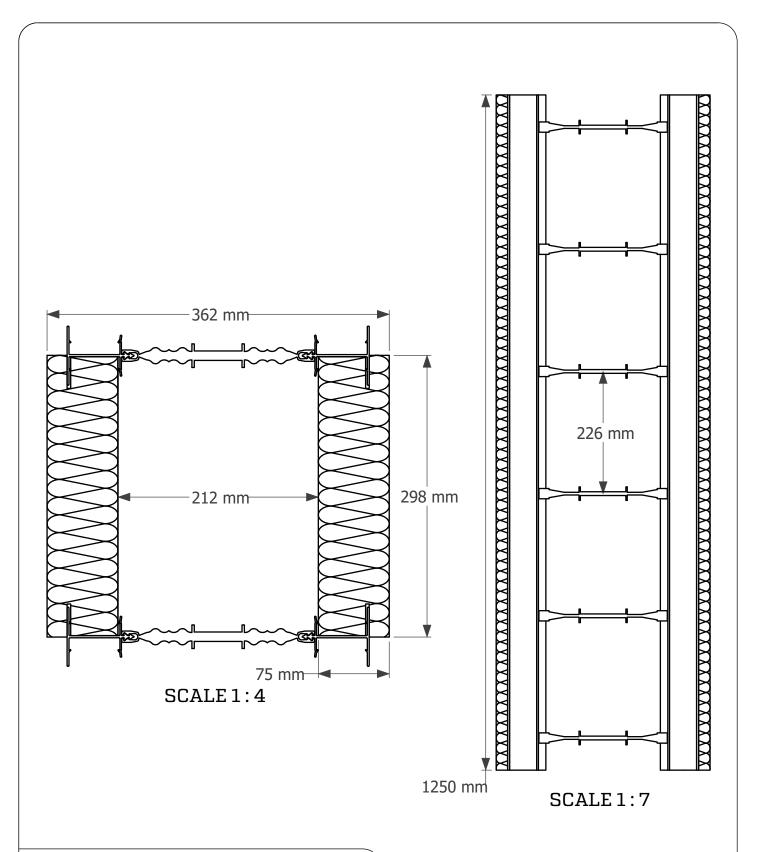

## R-WALL 75mm 75mm 8"(212mm) Wall Form

| Scale:<br>As Noted | DWG NO. | PD7575212 |
|--------------------|---------|-----------|
| Rev NO:            |         | Drawn By: |
| Rev Date:          |         | J. Bowman |