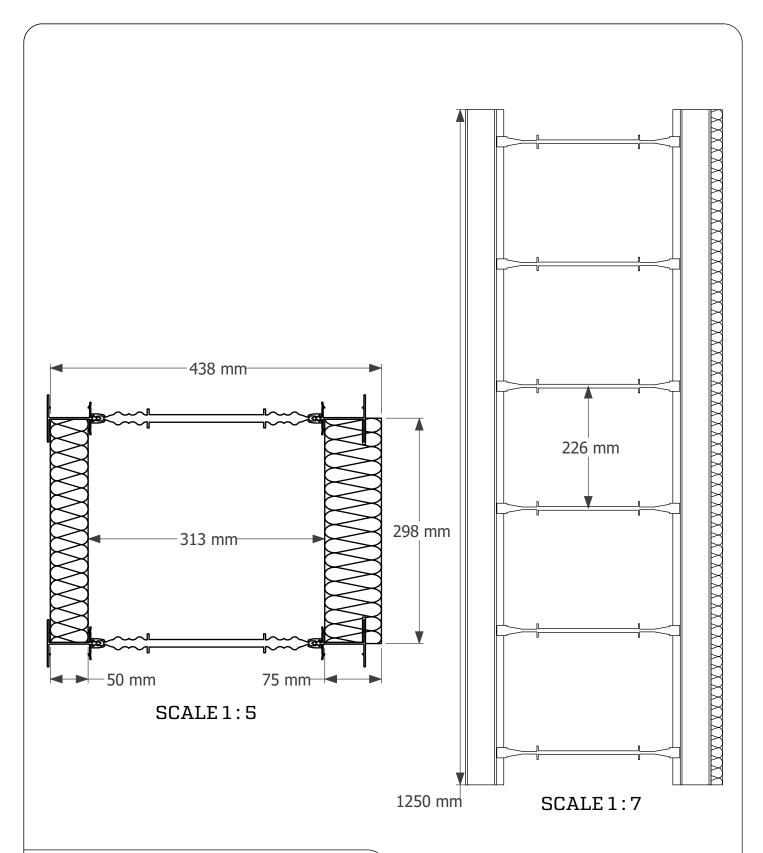

## R-WALL 50mm 75mm 12"(313mm) Wall Form

| •                  |         |           |
|--------------------|---------|-----------|
| Scale:<br>As Noted | DWG NO. | PD5075313 |
| Rev NO:            |         | Drawn By: |
| Rev Date:          |         | J. Bowman |